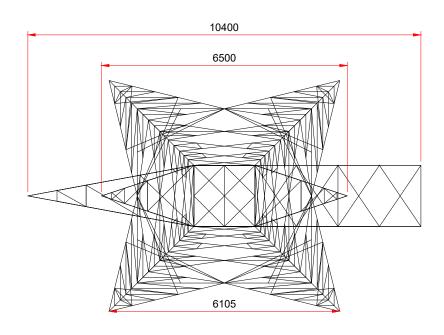

## 6500



## SIDE ELEVATION SCALE: 1:100

## Notes:

- All drawings are to be read in conjunction with all relevant Specifications, Bills of Quantities, Architectural, Services and Engineering drawings.
- 2. Any discrepancies between these documents shall be brought to the attention of the Engineer.
  - All dimensions are in millimetres, unless noted otherwise.
- All levels are in metres related to Ordnance Datum.
- Drawings are not to be scaled.



PLAN VIEW SCALE: 1:100



## Malachy Walsh and Partners Engineering and Environmental Consultants London

Tralee

Reen Point, Blennerville, Tralee, Co. Kerry, V92 X2TK

Tel : +353 (0)66 7123404 E-mail: tralee@mwp.ie



| PROJECT: | HARRISTOWN 110kV SUBSTATION |  |
|----------|-----------------------------|--|
| TITLE:   | 110kV OVERHEAD LINE TOWER   |  |

| DRAWN: AS                | CHECKED: DT       | APPROVED:          | IOL |
|--------------------------|-------------------|--------------------|-----|
| DATE: 23.04.2019         | SCALE @ A3: 1:100 |                    |     |
| PROJECT NUMBER: 20205    |                   | DRAWING<br>STATUS: |     |
| DRAWING NUMBER: 20205-MW | REV:              |                    |     |